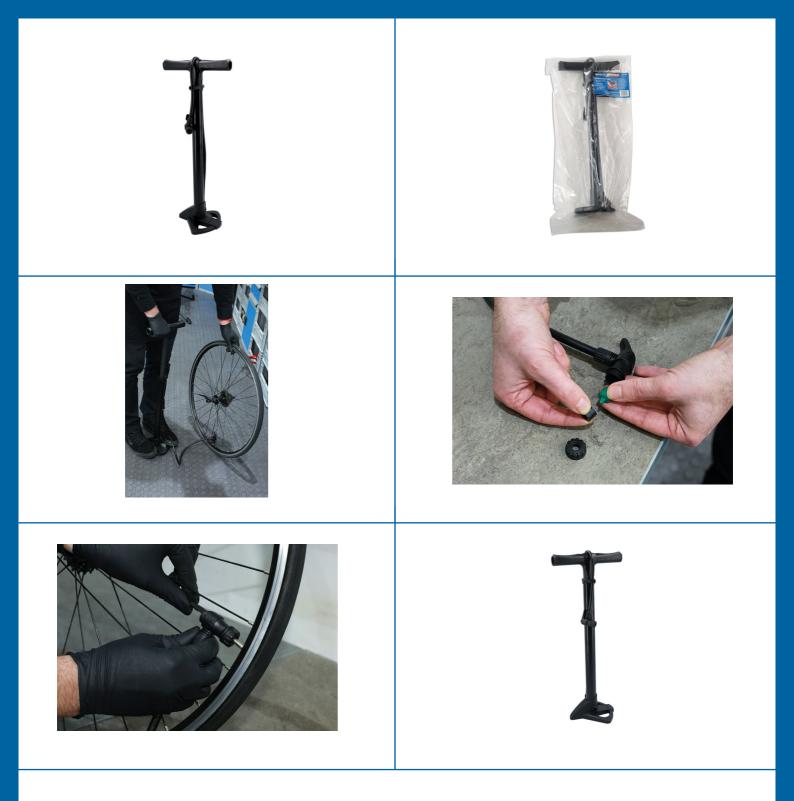

## LTR Steel Floor Pump

Easy-to-use track pump suitable for both road and mountain bike tyres. It features a switchable valve head so that it can fit both Presta (high pressure) and Schrader (car type) valves, with a thumb lock to keep it in place and prevent any air escaping whilst in use. More efficient than a hand pump and more stable than a foot pump this is ideal for use both at home and in the workshop.

## **Additional Information**

- Floor pump for inflating bicycle tyres.
- · Fits both Presta and Schrader valves.
- Ergonomic plastic handle.
- · Hose length: 700mm.
- Height: 540mm (approx 21").

http://lasertools.co.uk/product/8220